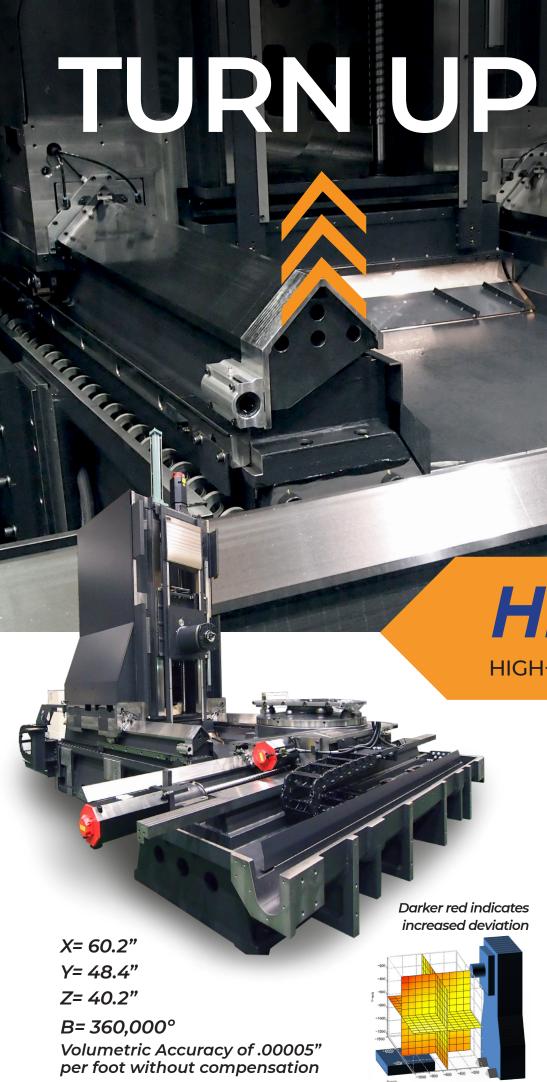

## THE VOLUMETRIC ACCURACY

Unique V-Shaped Slideways
Unprecedented Volumetric
Accuracy

HN800-V

HIGH-SPEED JIG BORER MACHINING CENTER

- Hardened and ground V-shaped slideways for unprecedented precision
- Rapid speed of 50m/min or 1968 ipm
- Precision straightness of motion, elimination of roll, pitch and yaw
- Hand scraped squareness and perpendicularity for increased volumetric accuracy
- · Rigid boxway style machine
- Outstanding stability, dampening through extensive ribbing of machine frame
- · Solid meehanite cast iron machine frame
- Largest workzone in its class